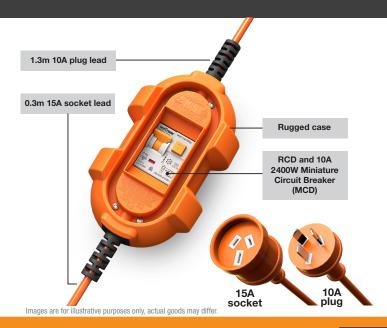

#### WHAT IT DOES

The Ampfibian® MINI safely and legally connects any 15A device to a regular 10A power supply, and offers additional protection from electrocution.

A 10A circuit breaker prevents overloading by cutting the power if it exceeds 10A (2400W).

A Residual Current Device (RCD) cuts the power very quickly if it detects an earh-leakage fault (which can be caused by faulty wiring or appliances).

## **SPECIFICATION**

- 10A 2400W circuit breaker
- Residual Current Device (RCD) 30mA 10kA fault current
- 220-240VAC 50-60Hz
- Ingress protected to IP33
- Power input plug 10A on 1.8m lead
- Power output socket fits 15A plug
- Shipping weight 0.8kg (1.8lb)
- Shipping size 110 x 93 x 305mm (4.3" x 3.7" x 12")
- Product size w'out leads 180 x 105 x 90mm (7" x 4.1" x 3.5")