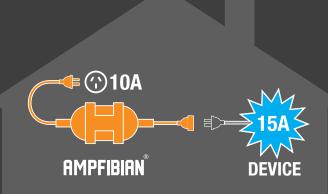

# 15A TO 10A POWER ADAPTER

WITH RCD + OVERLOAD PROTECTION **CONNECT 15A DEVICES TO STANDARD** 10A POWERPOINTS SAFELY AND LEGALLY

ADAPT & PROTECT

- 1. CONNECT 10A (DOMESTIC) POWER TO YOUR AMPFIBIAN.
- 2. CONNECT AMPFIBIAN TO 15A DEVICE FOR SAFE & LEGAL INDOOR / UNDERCOVER USE!

Household powerpoints can safely supply 10A, well below the current drawn by 15A devices. The electrical hazards involved in connecting a 10A mains source to a 15A device are the reason 15A plugs do not fit into 10A powerpoints.